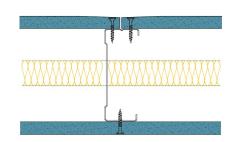

## 92-S-53(25) - SPEEDLINE System Data Sheet - Version V1 (24-10-23)

SPEEDLINE 92mm 'C' Stud Partition @600mm Ctrs, with Siniat GTEC 12.5mm dB Board each side, 25mm APR

BRE 269826 - BRE Report P102396-1011C

Refer to Speedline Specification Clause

Medium - Annexes A-F

119 mm. (At Base Track, Excluding Finishes)

45 RwdB, Date Tested or Assessed Against - 70-S-53(25)

Customer: Metsec plc Hepsec Division