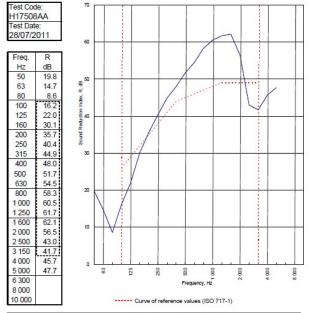

BRE 269826 - BRE Report P102396-1011C

Refer to Speedline Specification Clause

Medium - Annexes A-F

119 mm. (At Base Track, Excluding Finishes)

45 RwdB, Date Tested or Assessed Against - 70-S-53(25)

Customer: Metsec plc Hepsec Division